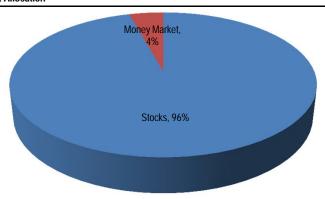

| _ | Investment Policy               |            |
|---|---------------------------------|------------|
| 1 | Stocks / Equity Mutual Funds    | 80% - 100% |
| • | Money Market / Other Securities | 0% - 20%   |

#### **Asset Allocation**