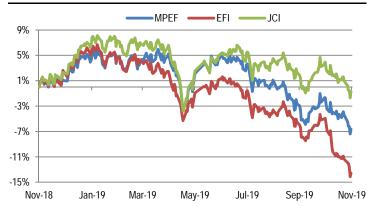

#### 1 Year Performance

#### **Historical Performance**

|                                  | 1 Month | 3 Months | 6 Months | YTD     | 1 Year  | 3 Years | Since Inception |
|----------------------------------|---------|----------|----------|---------|---------|---------|-----------------|
| PFI Mega Life Equity Fund (MPEF) | -3.89%  | -7.65%   | -8.56%   | -7.57%  | -6.62%  | -0.27%  | 4.68%           |
| Equity Fund Index (EFI)          | -8.10%  | -10.33%  | -12.75%  | -15.78% | -13.56% | -8.66%  | 1.49%           |
| Jakarta Composite Index (JCI)    | -3.48%  | -5.00%   | -3.18%   | -2.95%  | -0.73%  | 16.76%  | 35.34%          |